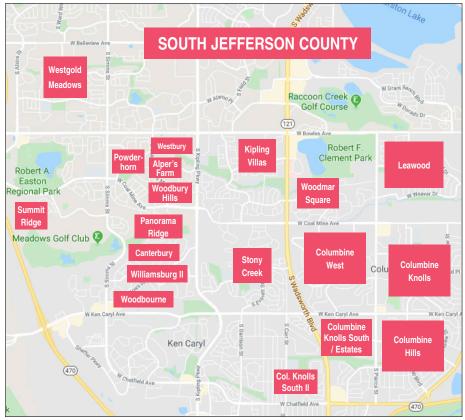

| Neighborhood Cir              | rculation | Bus. 0<br>3-1/2" W<br>B&W / 0 | x 2" H | 1/6 pa<br>3-1/2" W x<br>B&W / CO | 3" H   | 1/4 page<br>3-1/2" W x 5" H<br>B&W / COLOR | 1/2 pag<br>7-1/2" W x 5<br>B&W / COL | " H   | Full p<br>7-1/2" W x<br>B&W / C | ( 10" H | Insert*<br>8-1/2" W x 11" H |
|-------------------------------|-----------|-------------------------------|--------|----------------------------------|--------|--------------------------------------------|--------------------------------------|-------|---------------------------------|---------|-----------------------------|
| FOOTHILLS - JEFFCO            |           |                               |        |                                  |        |                                            |                                      |       |                                 |         |                             |
| Genesee <sup>1</sup>          | 355       | \$38 /                        | \$44   | \$44 /                           | \$51   | \$51 / \$59                                | \$87 / \$9                           | 99    | \$154 /                         | \$175   | \$64                        |
| SOUTH JEFFERSON (             | COUNTY    |                               |        |                                  |        |                                            |                                      |       |                                 |         |                             |
| Alper's Farm <sup>1</sup>     | 140       | \$20 /                        | \$23   | \$24 /                           | \$28   | \$27 / \$31                                | \$47 / \$5                           | 54    | \$82 /                          | \$94    | \$32                        |
| Canterbury                    | 385       | \$38 /                        | \$44   | \$44 /                           | \$51   | \$51 / \$59                                | \$87 / \$9                           | 99    | \$154 /                         | \$175   | \$64                        |
| Columbine Hills               | 1,305     | \$51 /                        | \$59   | \$58 /                           | \$69   | \$67 / \$77                                | \$113 / \$1                          | 129   | \$199 /                         | \$222   | \$127                       |
| Columbine Knolls              | 1,040     | \$51 /                        | \$59   | \$58 /                           | \$69   | \$67 / \$77                                | \$113 / \$1                          | 129   | \$199 /                         | \$222   | \$127                       |
| Col. Knolls S. / Estates      | 775       | \$47 /                        | \$54   | \$53 /                           | \$62   | \$59 / \$69                                | \$103 / \$1                          | 118   | \$184 /                         | \$211   | \$118                       |
| Col. Knolls S. II             | 565       | \$45 /                        | \$52   | \$51 /                           | \$59   | \$56 / \$64                                | \$99 / \$1                           | 113   | \$173 /                         | \$198   | \$84                        |
| Columbine West                | 1,500     | \$51 /                        | \$59   | \$58 /                           | \$69   | \$67 / \$77                                | \$113 / \$1                          | 129   | \$199 /                         | \$222   | \$127                       |
| Kipling Villas <sup>1</sup>   | 910       | \$47 /                        | \$54   | \$53 /                           | \$62   | \$59 / \$69                                | \$103 / \$1                          | 118   | \$184 /                         | \$211   | \$118                       |
| Leawood <sup>2</sup>          | 925       | \$47 /                        | \$54   | \$53 /                           | \$62   | \$59 / \$69                                | \$103 / \$1                          | 118   | \$184 /                         | \$211   | \$118                       |
| Panorama Ridge <sup>1</sup>   | 240       | \$20 /                        | \$23   | \$24 /                           | \$28   | \$27 / \$31                                | \$47 / \$5                           | 54    | \$82 /                          | \$94    | \$32                        |
| Powderhorn <sup>1</sup>       | 640       | \$45 /                        | \$52   | \$51 /                           | \$59   | \$56 / \$64                                | \$99 / \$1                           | 113   | \$173 /                         | \$198   | \$84                        |
| Stony Creek <sup>1</sup>      | 760       | \$47 /                        | \$54   | \$53 /                           | \$62   | \$59 / \$69                                | \$103 / \$1                          | 118   | \$184 /                         | \$211   | \$118                       |
| Summit Ridge <sup>1</sup>     | 135       | \$20 /                        | \$23   | \$24 /                           | \$28   | \$27 / \$31                                | \$47 / \$5                           | 54    | \$82 /                          | \$94    | \$32                        |
| Westbury <sup>1</sup>         | 295       | \$38 /                        | \$44   | \$44 /                           | \$51   | \$51 / \$59                                | \$87 / \$9                           | 99    | \$154 /                         | \$175   | \$64                        |
| Westgold Meadows <sup>1</sup> | 570       | \$45 /                        | \$52   | \$51 /                           | \$59   | \$56 / \$64                                | \$99 / \$1                           | 113   | \$173 /                         | \$198   | \$84                        |
| Williamsburg II               | 340       | \$38 /                        | \$44   | \$44 /                           | \$51   | \$51 / \$59                                | \$87 / \$9                           | 99    | \$154 /                         | \$175   | \$64                        |
| Woodbourne                    | 425       | \$38 /                        | \$44   | \$44 /                           | \$51   | \$51 / \$59                                | \$87 / \$9                           | 99    | \$154 /                         | \$175   | \$64                        |
| Woodbury Hills <sup>1</sup>   | 175       | \$20 /                        | \$23   | \$24 /                           | \$28   | \$27 / \$31                                | \$47 / \$5                           | 54    | \$82 /                          | \$94    | \$32                        |
| Woodmar Square                | 600       | \$45 /                        | \$52   | \$51 /                           | \$59   | \$56 / \$64                                | \$99 / \$1                           | 113   | \$173 /                         | \$198   | \$84                        |
| SOUTH JEFF. TOTAL HOMES       | S 11,725  | \$753 /                       | \$869  | \$862 /                          | \$1007 | \$973 / \$1,123                            | \$1,683 / \$1                        | 1,923 | \$2,969 /                       | \$3,378 | \$1,573                     |