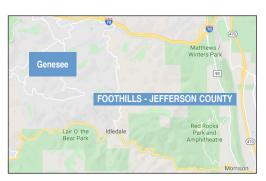

| Neighborhood Cir              | rculation | Bus. 0<br>3-1/2" W<br>B&W / 0 | x 2" H | 1/6 pa<br>3-1/2" W x<br>B&W / CO | 3" H   | 1/4 page<br>3-1/2" W x 5" H<br>B&W / COLOR | 1/2 pag<br>7-1/2" W x 5<br>B&W / COL | " H   | Full p<br>7-1/2" W x<br>B&W / C | ( 10" H | Insert*<br>8-1/2" W x 11" H |
|-------------------------------|-----------|-------------------------------|--------|----------------------------------|--------|--------------------------------------------|--------------------------------------|-------|---------------------------------|---------|-----------------------------|
| FOOTHILLS - JEFFCO            |           |                               |        |                                  |        |                                            |                                      |       |                                 |         |                             |
| Genesee <sup>1</sup>          | 355       | \$38 /                        | \$44   | \$44 /                           | \$51   | \$51 / \$59                                | \$87 / \$9                           | 99    | \$154 /                         | \$175   | \$64                        |
| SOUTH JEFFERSON (             | COUNTY    |                               |        |                                  |        |                                            |                                      |       |                                 |         |                             |
| Alper's Farm <sup>1</sup>     | 140       | \$20 /                        | \$23   | \$24 /                           | \$28   | \$27 / \$31                                | \$47 / \$5                           | 54    | \$82 /                          | \$94    | \$32                        |
| Canterbury                    | 385       | \$38 /                        | \$44   | \$44 /                           | \$51   | \$51 / \$59                                | \$87 / \$9                           | 99    | \$154 /                         | \$175   | \$64                        |
| Columbine Hills               | 1,305     | \$51 /                        | \$59   | \$58 /                           | \$69   | \$67 / \$77                                | \$113 / \$1                          | 129   | \$199 /                         | \$222   | \$127                       |
| Columbine Knolls              | 1,040     | \$51 /                        | \$59   | \$58 /                           | \$69   | \$67 / \$77                                | \$113 / \$1                          | 129   | \$199 /                         | \$222   | \$127                       |
| Col. Knolls S. / Estates      | 775       | \$47 /                        | \$54   | \$53 /                           | \$62   | \$59 / \$69                                | \$103 / \$1                          | 118   | \$184 /                         | \$211   | \$118                       |
| Col. Knolls S. II             | 565       | \$45 /                        | \$52   | \$51 /                           | \$59   | \$56 / \$64                                | \$99 / \$1                           | 113   | \$173 /                         | \$198   | \$84                        |
| Columbine West                | 1,500     | \$51 /                        | \$59   | \$58 /                           | \$69   | \$67 / \$77                                | \$113 / \$1                          | 129   | \$199 /                         | \$222   | \$127                       |
| Kipling Villas <sup>1</sup>   | 910       | \$47 /                        | \$54   | \$53 /                           | \$62   | \$59 / \$69                                | \$103 / \$1                          | 118   | \$184 /                         | \$211   | \$118                       |
| Leawood <sup>2</sup>          | 925       | \$47 /                        | \$54   | \$53 /                           | \$62   | \$59 / \$69                                | \$103 / \$1                          | 118   | \$184 /                         | \$211   | \$118                       |
| Panorama Ridge <sup>1</sup>   | 240       | \$20 /                        | \$23   | \$24 /                           | \$28   | \$27 / \$31                                | \$47 / \$5                           | 54    | \$82 /                          | \$94    | \$32                        |
| Powderhorn <sup>1</sup>       | 640       | \$45 /                        | \$52   | \$51 /                           | \$59   | \$56 / \$64                                | \$99 / \$1                           | 113   | \$173 /                         | \$198   | \$84                        |
| Stony Creek <sup>1</sup>      | 760       | \$47 /                        | \$54   | \$53 /                           | \$62   | \$59 / \$69                                | \$103 / \$1                          | 118   | \$184 /                         | \$211   | \$118                       |
| Summit Ridge <sup>1</sup>     | 135       | \$20 /                        | \$23   | \$24 /                           | \$28   | \$27 / \$31                                | \$47 / \$5                           | 54    | \$82 /                          | \$94    | \$32                        |
| Westbury <sup>1</sup>         | 295       | \$38 /                        | \$44   | \$44 /                           | \$51   | \$51 / \$59                                | \$87 / \$9                           | 99    | \$154 /                         | \$175   | \$64                        |
| Westgold Meadows <sup>1</sup> | 570       | \$45 /                        | \$52   | \$51 /                           | \$59   | \$56 / \$64                                | \$99 / \$1                           | 113   | \$173 /                         | \$198   | \$84                        |
| Williamsburg II               | 340       | \$38 /                        | \$44   | \$44 /                           | \$51   | \$51 / \$59                                | \$87 / \$9                           | 99    | \$154 /                         | \$175   | \$64                        |
| Woodbourne                    | 425       | \$38 /                        | \$44   | \$44 /                           | \$51   | \$51 / \$59                                | \$87 / \$9                           | 99    | \$154 /                         | \$175   | \$64                        |
| Woodbury Hills <sup>1</sup>   | 175       | \$20 /                        | \$23   | \$24 /                           | \$28   | \$27 / \$31                                | \$47 / \$5                           | 54    | \$82 /                          | \$94    | \$32                        |
| Woodmar Square                | 600       | \$45 /                        | \$52   | \$51 /                           | \$59   | \$56 / \$64                                | \$99 / \$1                           | 113   | \$173 /                         | \$198   | \$84                        |
| SOUTH JEFF. TOTAL HOMES       | S 11,725  | \$753 /                       | \$869  | \$862 /                          | \$1007 | \$973 / \$1,123                            | \$1,683 / \$1                        | 1,923 | \$2,969 /                       | \$3,378 | \$1,573                     |