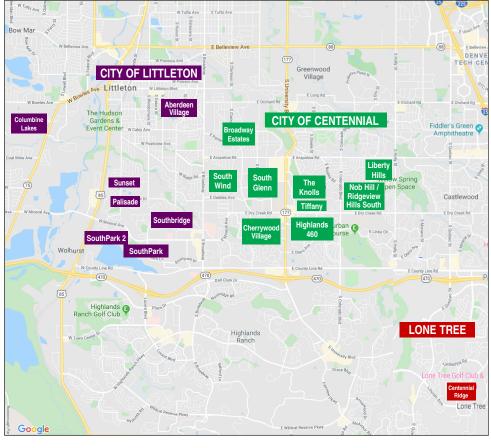

| Neighborhood Circul                         | lation | Bus. 0<br>3-1/2" W<br>B&W / 0 | x 2" H | 1/6<br>3-1/2"<br>B&W | Ŵ |       | 3-1/2" | W | age<br>x 5" H<br>OLOR | 7-1/2 | ' W | age<br>x 5" H<br>OLOR | 7-1/2  | ' W : | age<br>x 10" H | Insert*<br>8-1/2" W x 11" H |
|---------------------------------------------|--------|-------------------------------|--------|----------------------|---|-------|--------|---|-----------------------|-------|-----|-----------------------|--------|-------|----------------|-----------------------------|
| CITY OF LITTLETON                           |        |                               |        |                      |   |       |        |   |                       |       |     |                       |        |       |                |                             |
| Aberdeen Village                            | 135    | \$20 /                        | \$23   | \$24                 | / | \$28  | \$27   | / | \$31                  | \$47  | /   | \$54                  | \$82   | /     | \$94           | \$32                        |
| Col. Lakes (Townhomes + SFH)                | 345    | \$38 /                        | \$44   | \$44                 | / | \$51  | \$51   | / | \$59                  | \$87  | /   | \$99                  | \$154  | /     | \$175          | \$64                        |
| Palisade <sup>1</sup>                       | 85     | \$20 /                        | \$23   | \$24                 | / | \$28  | \$27   | / | \$31                  | \$47  | /   | \$54                  | \$82   | /     | \$94           | \$32                        |
| Southbridge <sup>1, 3</sup> Bimonthly       | 545    | \$45 /                        | \$52   | \$51                 | / | \$59  | \$56   | / | \$64                  | \$99  | /   | \$113                 | \$173  | /     | \$198          | \$84                        |
| SouthPark                                   | 425    | \$38 /                        | \$44   | \$44                 | / | \$51  | \$51   | / | \$59                  | \$87  | /   | \$99                  | \$154  | /     | \$175          | \$64                        |
| SouthPark 2 (Townhomes)                     | 575    | \$45 /                        | \$52   | \$51                 | / | \$59  | \$56   | / | \$64                  | \$99  | /   | \$113                 | \$173  | /     | \$198          | \$84                        |
| Sunset <sup>1</sup>                         | 105    | \$20 /                        | \$23   | \$24                 | / | \$28  | \$27   | / | \$31                  | \$47  | /   | \$54                  | \$82   | /     | \$94           | \$32                        |
| LITTLETON TOTAL HOMES                       | 1,985  | \$226 /                       | \$261  | \$262                | 1 | \$304 | \$295  | / | \$339                 | \$513 | /   | \$586                 | \$900  | 1     | \$1,028        | \$392                       |
| CITY OF CENTENNIAL                          |        |                               |        |                      |   |       |        |   |                       |       |     |                       |        |       |                |                             |
| Broadway Estates <sup>1,3</sup> Bimonthly   | 900    | \$47 /                        | \$54   | \$53                 | / | \$62  | \$59   | / | \$69                  | \$103 | /   | \$118                 | \$184  | /     | \$211          | \$118                       |
| Cherrywood Village <sup>1,3</sup> Bimonthly | 310    | \$38 /                        | \$44   | \$44                 | / | \$51  | \$51   | / | \$59                  | \$87  | /   | \$99                  | \$154  | /     | \$175          | \$64                        |
| Highlands 460                               | 880    | \$47 /                        | \$54   | \$53                 | / | \$62  | \$59   | / | \$69                  | \$103 | /   | \$118                 | \$184  | /     | \$211          | \$118                       |
| Liberty Hill <sup>1,3</sup> Bimonthly       | 410    | \$38 /                        | \$44   | \$44                 | / | \$51  | \$51   | / | \$59                  | \$87  | /   | \$99                  | \$154  | /     | \$175          | \$64                        |
| Nob Hill/Ridgeview S.3 Quarterly            | 1,110  | \$51 /                        | \$59   | \$58                 | / | \$69  | \$67   | / | \$77                  | \$113 | /   | \$129                 | \$199  | /     | \$222          | \$127                       |
| Southglenn                                  | 1,360  | \$51 /                        | \$59   | \$58                 | / | \$69  | \$67   | / | \$77                  | \$113 | /   | \$129                 | \$199  | /     | \$222          | \$127                       |
| Southwind                                   | 360    | \$38 /                        | \$44   | \$44                 | / | \$51  | \$51   | / | \$59                  | \$87  | /   | \$99                  | \$154  | /     | \$175          | \$64                        |
| The Knolls                                  | 410    | \$38 /                        | \$44   | \$44                 | / | \$51  | \$51   | / | \$59                  | \$87  | /   | \$99                  | \$154  | /     | \$175          | \$64                        |
| Tiffany                                     | 175    | \$20 /                        | \$23   | \$24                 | / | \$28  | \$27   | / | \$31                  | \$47  | /   | \$54                  | \$82   | /     | \$94           | \$32                        |
| CENTENNIAL TOTAL HOMES                      | 5,915  | \$368 /                       | \$425  | \$422                | 1 | \$494 | \$483  | / | \$559                 | \$827 | /   | \$944                 | \$1,46 | 4 /   | \$1,660        | \$778                       |
| CITY OF LONE TREE                           |        |                               |        |                      |   |       |        |   |                       |       |     |                       |        |       |                |                             |
| Centennial Ridge <sup>1</sup>               | 140    | \$20 /                        | \$23   | \$24                 | / | \$28  | \$27   | / | \$31                  | \$47  | /   | \$54                  | \$82   | /     | \$94           | \$32                        |
| CITY OF AURORA                              |        |                               |        |                      |   |       |        |   |                       |       |     |                       |        |       |                |                             |
| Meadowood                                   | 2,250  | \$59 /                        | \$68   | \$66                 | / | \$77  | \$79   | / | \$90                  | \$122 | /   | \$140                 | \$209  | /     | \$242          | \$180                       |
| Mission Viejo                               | 2,085  | \$59 /                        | \$68   | \$66                 | / | \$77  | \$79   | / | \$90                  | \$122 | /   | \$140                 | \$209  | /     | \$242          | \$180                       |
| AURORA TOTAL HOMES                          | 4,990  | <b>\$163</b> /                | \$188  | 183                  | / | \$213 | \$214  | / | \$244                 | \$343 | /   | \$393                 | \$591  | /     | \$682          | \$444                       |